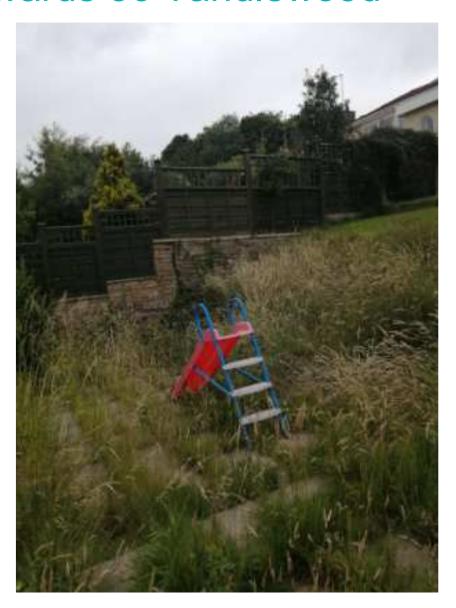

# Planning Committee Meeting Date 26<sup>th</sup> August 2020

Proposed single storey outbuilding, built into the existing split level sloping garden with access steps, remodelling lower patio area and raised upper garden area.

38 Tandlewood Park, Royton OL2 5UZ

Application No. PA/344790/20



#### Aerial view



# View from public footpath to rear



#### View from Oozewood Road



# View from public footpath from the north



#### View towards 36 Tandlewood



#### View towards 40 Tandlewood



# Existing garden levels



# Proposed garden levels





#### Proposed garden levels (south side)





#### Proposed garden levels (north side)





# Proposed rear elevation



# Proposed section



# Proposed roof arrangement



#### Proposed floor/lower level plan