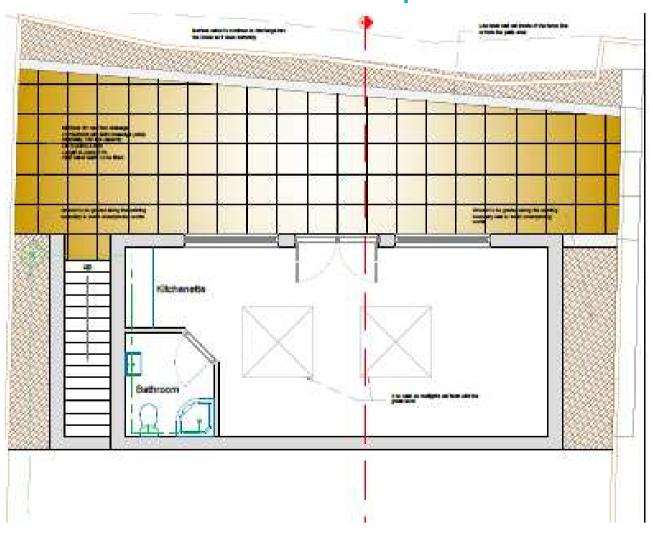

# Planning Committee Meeting Date 26<sup>th</sup> August 2020

Proposed single storey outbuilding, built into the existing split level sloping garden with access steps, remodelling lower patio area and raised upper garden area.

38 Tandlewood Park, Royton OL2 5UZ

Application No. PA/344790/20



#### Aerial view



# View from public footpath to rear



#### View from Oozewood Road



# View from public footpath from the north



#### View towards 36 Tandlewood



#### View towards 40 Tandlewood



# Existing garden levels



# Proposed garden levels





#### Proposed garden levels (south side)





#### Proposed garden levels (north side)





# Proposed rear elevation



# Proposed section



# Proposed roof arrangement



#### Proposed floor/lower level plan