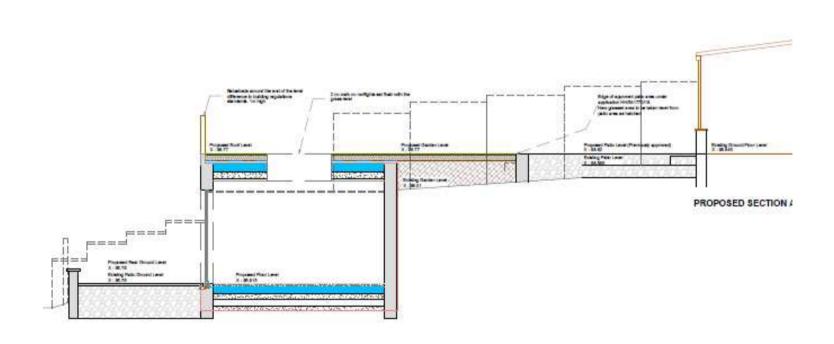

# Planning Committee Meeting Date 26<sup>th</sup> August 2020

Proposed single storey outbuilding, built into the existing split level sloping garden with access steps, remodelling lower patio area and raised upper garden area.

38 Tandlewood Park, Royton OL2 5UZ

Application No. PA/344790/20



#### Aerial view



# View from public footpath to rear



#### View from Oozewood Road



# View from public footpath from the north



#### View towards 36 Tandlewood



#### View towards 40 Tandlewood



# Existing garden levels



# Proposed garden levels





#### Proposed garden levels (south side)





#### Proposed garden levels (north side)





# Proposed rear elevation



# Proposed section



# Proposed roof arrangement



#### Proposed floor/lower level plan