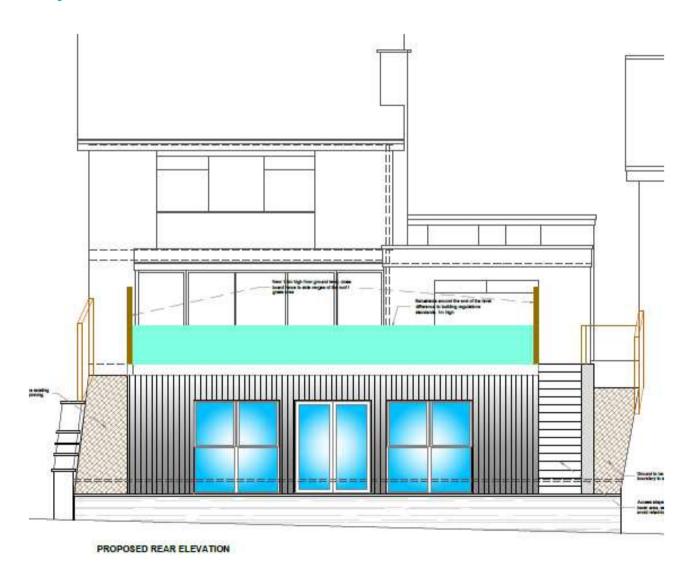

# Planning Committee Meeting Date 26<sup>th</sup> August 2020

Proposed single storey outbuilding, built into the existing split level sloping garden with access steps, remodelling lower patio area and raised upper garden area.

38 Tandlewood Park, Royton OL2 5UZ

Application No. PA/344790/20



#### Aerial view



# View from public footpath to rear



#### View from Oozewood Road



# View from public footpath from the north



#### View towards 36 Tandlewood



#### View towards 40 Tandlewood



# Existing garden levels



# Proposed garden levels





#### Proposed garden levels (south side)





#### Proposed garden levels (north side)





# Proposed rear elevation



# Proposed section



# Proposed roof arrangement



#### Proposed floor/lower level plan