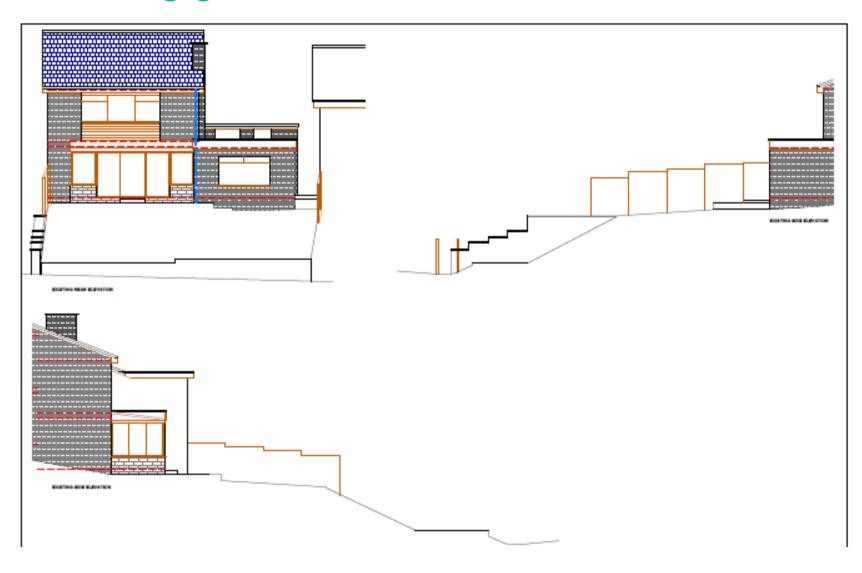

# Planning Committee Meeting Date 26<sup>th</sup> August 2020

Proposed single storey outbuilding, built into the existing split level sloping garden with access steps, remodelling lower patio area and raised upper garden area.

38 Tandlewood Park, Royton OL2 5UZ

Application No. PA/344790/20



#### Aerial view



# View from public footpath to rear



#### View from Oozewood Road



# View from public footpath from the north



#### View towards 36 Tandlewood



#### View towards 40 Tandlewood



# Existing garden levels



# Proposed garden levels





#### Proposed garden levels (south side)





#### Proposed garden levels (north side)





# Proposed rear elevation



# Proposed section



# Proposed roof arrangement



#### Proposed floor/lower level plan