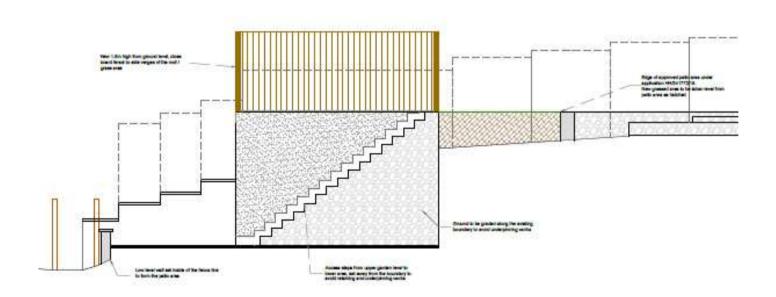

# Planning Committee Meeting Date 26<sup>th</sup> August 2020

Proposed single storey outbuilding, built into the existing split level sloping garden with access steps, remodelling lower patio area and raised upper garden area.

38 Tandlewood Park, Royton OL2 5UZ

Application No. PA/344790/20



#### Aerial view



# View from public footpath to rear



#### View from Oozewood Road



# View from public footpath from the north



#### View towards 36 Tandlewood



#### View towards 40 Tandlewood



# Existing garden levels



# Proposed garden levels





#### Proposed garden levels (south side)





#### Proposed garden levels (north side)





# Proposed rear elevation



# Proposed section



# Proposed roof arrangement



#### Proposed floor/lower level plan