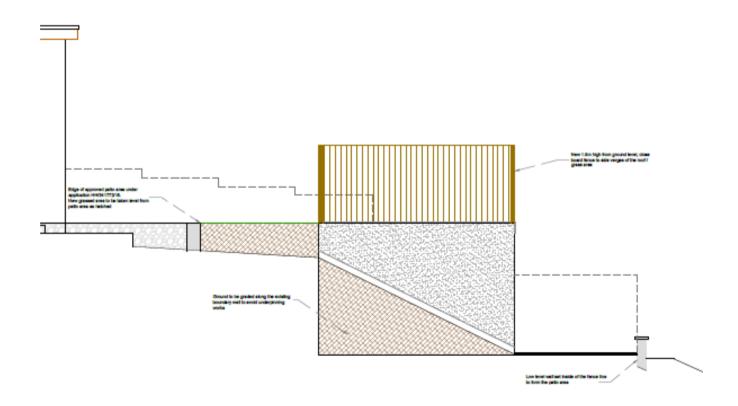

# Proposed garden levels

#### Proposed garden levels (south side)

#### Proposed garden levels (north side)