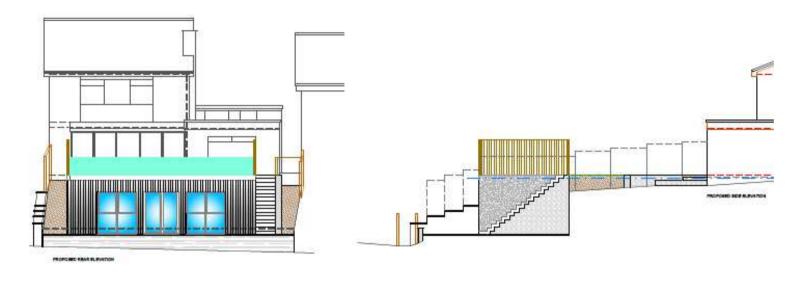

# Planning Committee Meeting Date 26<sup>th</sup> August 2020

Proposed single storey outbuilding, built into the existing split level sloping garden with access steps, remodelling lower patio area and raised upper garden area.

38 Tandlewood Park, Royton OL2 5UZ

Application No. PA/344790/20



#### Aerial view



# View from public footpath to rear



#### View from Oozewood Road



# View from public footpath from the north



#### View towards 36 Tandlewood



#### View towards 40 Tandlewood



# Existing garden levels



# Proposed garden levels





#### Proposed garden levels (south side)





#### Proposed garden levels (north side)





# Proposed rear elevation



# Proposed section



# Proposed roof arrangement



#### Proposed floor/lower level plan