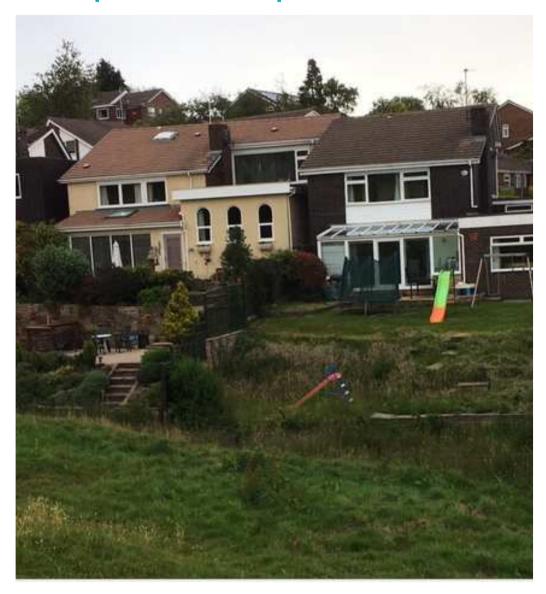

# Planning Committee Meeting Date 26<sup>th</sup> August 2020

Proposed single storey outbuilding, built into the existing split level sloping garden with access steps, remodelling lower patio area and raised upper garden area.

38 Tandlewood Park, Royton OL2 5UZ

Application No. PA/344790/20



#### Aerial view



# View from public footpath to rear



#### View from Oozewood Road



# View from public footpath from the north



#### View towards 36 Tandlewood



#### View towards 40 Tandlewood



# Existing garden levels



# Proposed garden levels





#### Proposed garden levels (south side)





#### Proposed garden levels (north side)





# Proposed rear elevation



# Proposed section



# Proposed roof arrangement



#### Proposed floor/lower level plan