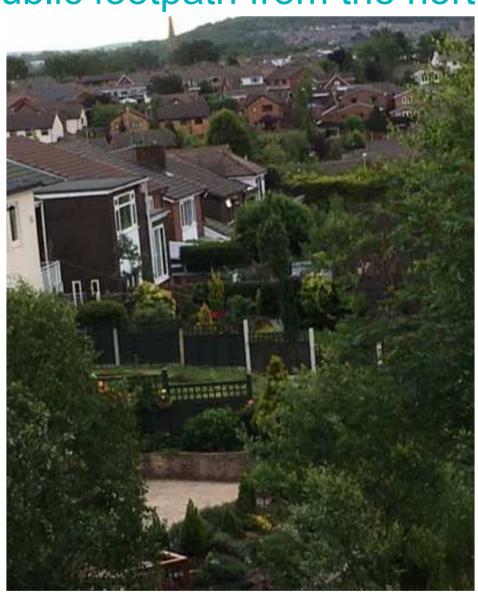

# Planning Committee Meeting Date 26<sup>th</sup> August 2020

Proposed single storey outbuilding, built into the existing split level sloping garden with access steps, remodelling lower patio area and raised upper garden area.

38 Tandlewood Park, Royton OL2 5UZ

Application No. PA/344790/20



#### Aerial view



# View from public footpath to rear



#### View from Oozewood Road



# View from public footpath from the north



#### View towards 36 Tandlewood



#### View towards 40 Tandlewood



# Existing garden levels



# Proposed garden levels





#### Proposed garden levels (south side)





#### Proposed garden levels (north side)





# Proposed rear elevation



# Proposed section



# Proposed roof arrangement



#### Proposed floor/lower level plan