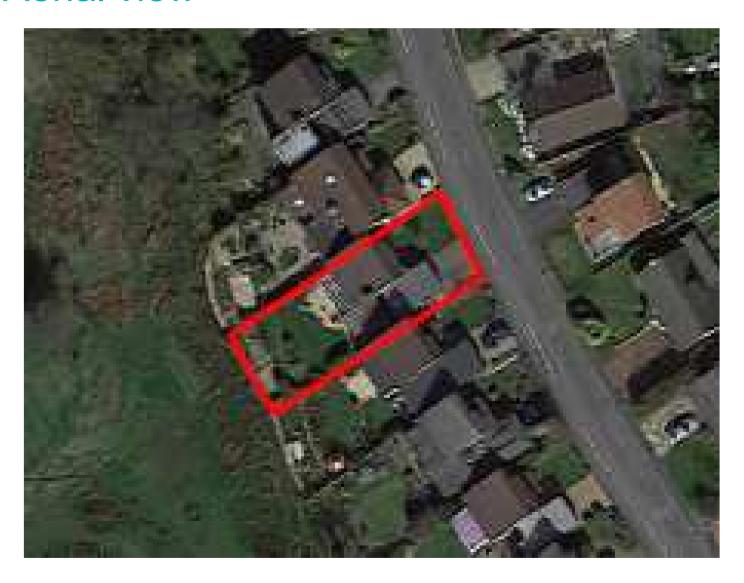

#### Aerial view

# Planning Committee Meeting Date 26<sup>th</sup> August 2020

Proposed single storey outbuilding, built into the existing split level sloping garden with access steps, remodelling lower patio area and raised upper garden area.

38 Tandlewood Park, Royton OL2 5UZ

Application No. PA/344790/20