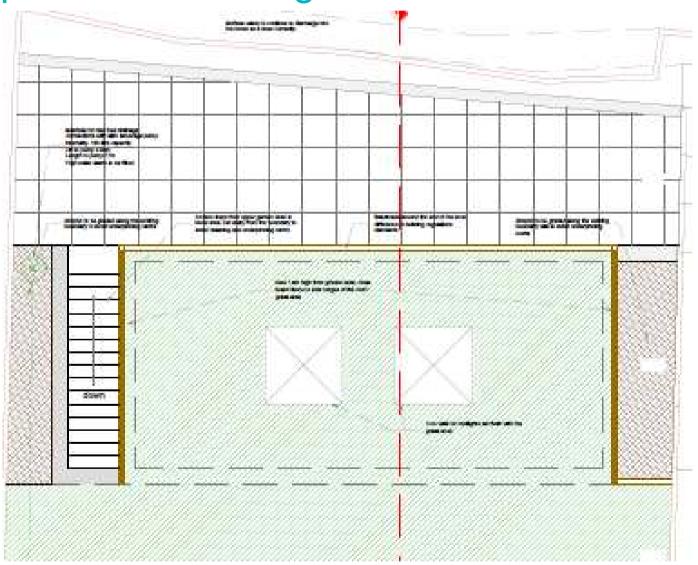

# Planning Committee Meeting Date 26<sup>th</sup> August 2020

Proposed single storey outbuilding, built into the existing split level sloping garden with access steps, remodelling lower patio area and raised upper garden area.

38 Tandlewood Park, Royton OL2 5UZ

Application No. PA/344790/20



#### Aerial view



# View from public footpath to rear



#### View from Oozewood Road



# View from public footpath from the north



#### View towards 36 Tandlewood



#### View towards 40 Tandlewood



# Existing garden levels



# Proposed garden levels





#### Proposed garden levels (south side)





#### Proposed garden levels (north side)





# Proposed rear elevation



# Proposed section



# Proposed roof arrangement



#### Proposed floor/lower level plan