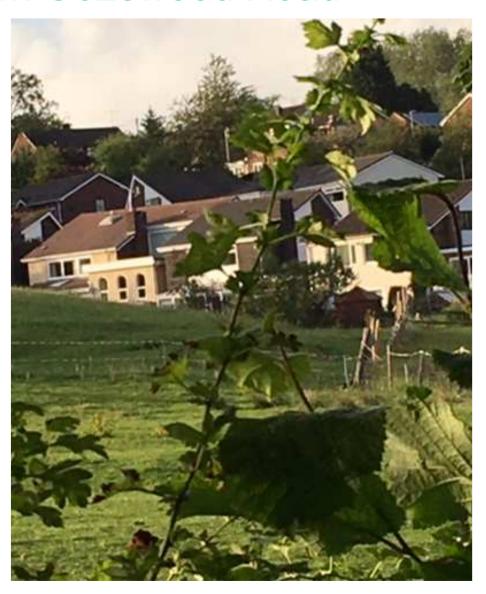

# Planning Committee Meeting Date 26<sup>th</sup> August 2020

Proposed single storey outbuilding, built into the existing split level sloping garden with access steps, remodelling lower patio area and raised upper garden area.

38 Tandlewood Park, Royton OL2 5UZ

Application No. PA/344790/20



#### Aerial view



# View from public footpath to rear



#### View from Oozewood Road



# View from public footpath from the north



#### View towards 36 Tandlewood



#### View towards 40 Tandlewood



# Existing garden levels



# Proposed garden levels





#### Proposed garden levels (south side)





#### Proposed garden levels (north side)





# Proposed rear elevation



# Proposed section



# Proposed roof arrangement



#### Proposed floor/lower level plan