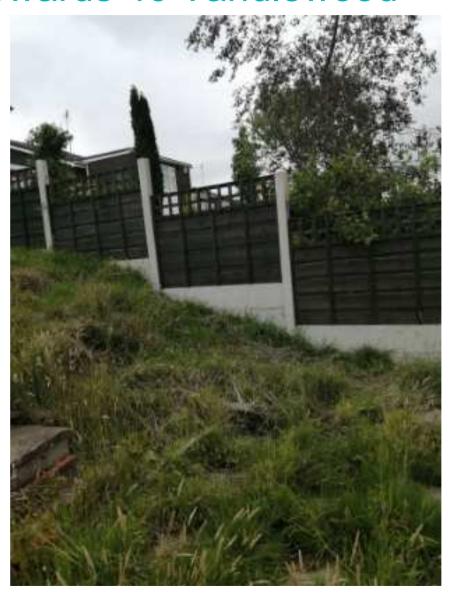

# Planning Committee Meeting Date 26<sup>th</sup> August 2020

Proposed single storey outbuilding, built into the existing split level sloping garden with access steps, remodelling lower patio area and raised upper garden area.

38 Tandlewood Park, Royton OL2 5UZ

Application No. PA/344790/20



#### Aerial view



# View from public footpath to rear



#### View from Oozewood Road



# View from public footpath from the north



#### View towards 36 Tandlewood



#### View towards 40 Tandlewood



# Existing garden levels



# Proposed garden levels





#### Proposed garden levels (south side)





#### Proposed garden levels (north side)





# Proposed rear elevation



# Proposed section



# Proposed roof arrangement



#### Proposed floor/lower level plan