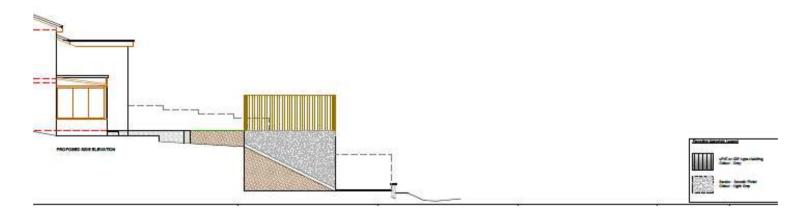

# Planning Committee Meeting Date 26<sup>th</sup> August 2020

Proposed single storey outbuilding, built into the existing split level sloping garden with access steps, remodelling lower patio area and raised upper garden area.

38 Tandlewood Park, Royton OL2 5UZ

Application No. PA/344790/20



#### Aerial view



# View from public footpath to rear



#### View from Oozewood Road



# View from public footpath from the north



#### View towards 36 Tandlewood



#### View towards 40 Tandlewood



# Existing garden levels



# Proposed garden levels





#### Proposed garden levels (south side)





#### Proposed garden levels (north side)





# Proposed rear elevation



# Proposed section



# Proposed roof arrangement



#### Proposed floor/lower level plan